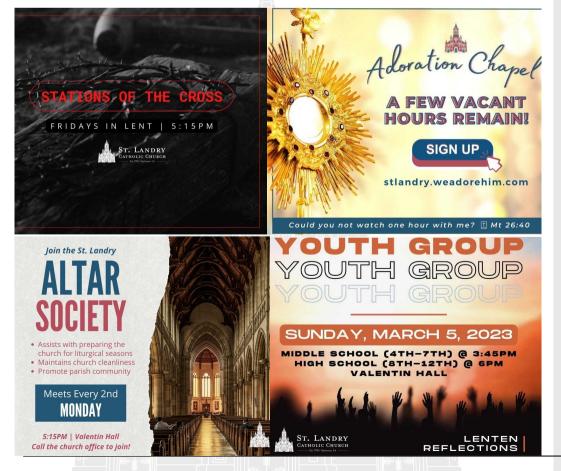

#### **ADORATION CHAPEL**

Adorers are needed for the following time slots:

- Sunday's 1am, 2am, 3am
- Sunday's 6pm
- Friday's 10pm
- Saturday's 1am, 2am
- Saturday's 12pm, 1pm

To sign up visit:

www.stlandry.weadorehim.com